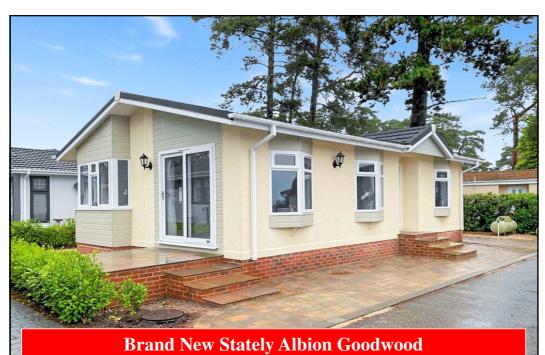

### 5 Laurel Close, Lone Pine Park, Lone Pine Drive, Ferndown. BH22 8FS

### 2-Bedroom Park Home - approx 32' x 20'

Accommodation & approximate room dimensions:

- Entrance Hall: Cloaks cupboard.
- Modern Kitchen/Diner: approx 17'7" x 8'max. Range of floor and wall cupboards. Built in oven & gas hob with extractor above. Integrated dishwasher, washing machine and fridge/freezer. Ample space for dining suite.
- Lounge: approx 16'9" x 10'9". Electric fire with mantle above. Patio doors to Raised Sun Terrace.
- Bedroom 1: approx 9'4" x 9'4". Walk-in wardrobe
- En-Suite Shower Room
- Bedroom2: approx 8'3" x 7'4" Plus fitted wardrobes
- Gas Central Heating (system untested).
- PVCu Double-Glazing
- Stylish Interior & Fully Furnished
- Paved Driveway with Off-Road Parking
- Raised Sun Terrace
- Age Restriction 55+
- Pets Considered
- Quality Residential Park in exclusive area near to Ferndown Golf Club & access to heathland walks.

### Price: £250,000