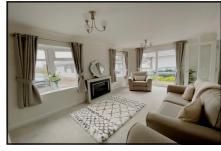

### 2-Bedroom Park Home - approx 32' x 20'

Accommodation & approximate room dimensions:

- Entrance Hall: Cloaks cupboard.
- Modern Kitchen/Diner: approx 17'7" x 8'max. Range of floor and wall cupboards. Built in oven & gas hob with extractor above. Integrated dishwasher, washing machine and fridge/freezer. Ample space for dining suite.
- Lounge: approx 16'9" x 10'9". Electric fire with mantle above. Patio doors to Raised Sun Terrace.
- Bedroom 1: approx 9'4" x 9'4". Walk-in wardrobe
- En-Suite Shower Room
- Bedroom2: approx 8'3" x 7'4" Plus fitted wardrobes
- Gas Central Heating (system untested).
- PVCu Double-Glazing
- Stylish Interior & Fully Furnished
- Paved Driveway with Off-Road Parking
- Raised Sun Terrace
- Age Restriction 55+
- Pets Considered
- Quality Residential Park in exclusive area near to Ferndown Golf Club & access to heathland walks.