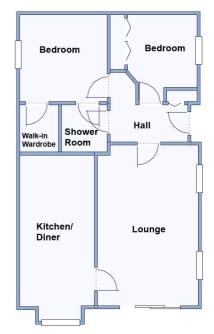

### 2-Bedroom Park Home - approx 32' x 20'

Accommodation & approximate room dimensions:

- Entrance Hall: Cloaks cupboard.
- Modern Kitchen/Diner: approx 17'7" x 8'max. Range of floor and wall cupboards. Built in oven & gas hob with extractor above. Integrated dishwasher, washing machine and fridge/freezer. Ample space for dining suite.
- Lounge: approx 16'9" x 10'9". Electric fire with mantle above. Patio doors to Raised Sun Terrace.
- Bedroom 1: approx 9'4" x 9'4". Walk-in wardrobe
- En-Suite Shower Room
- Bedroom2: approx 8'3" x 7'4" Plus fitted wardrobes
- Gas Central Heating (system untested).
- PVCu Double-Glazing
- Stylish Interior & Fully Furnished
- Paved Driveway with Off-Road Parking
- Raised Sun Terrace
- Age Restriction 55+
- Pets Considered
- Quality Residential Park in exclusive area near to Ferndown Golf Club & access to heathland walks.

# diagrammatic purpose only. Not to scale.

This drawing has been prepared for

mber one property website