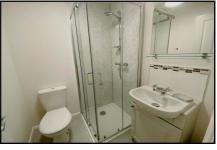

### 2-Bedroom Park Home - approx 32' x 20'

Accommodation & approximate room dimensions:

- Entrance Hall: Cloaks cupboard.
- Modern Kitchen/Diner: approx 17'7" x 8'max. Range of floor and wall cupboards. Built in oven & gas hob with extractor above. Integrated dishwasher, washing machine and fridge/freezer. Ample space for dining suite.
- Lounge: approx 16'9" x 10'9". Electric fire with mantle above. Patio doors to Raised Sun Terrace.
- Bedroom 1: approx 9'4" x 9'4". Walk-in wardrobe
- En-Suite Shower Room
- Bedroom2: approx 8'3" x 7'4" Plus fitted wardrobes
- Gas Central Heating (system untested).
- PVCu Double-Glazing
- Stylish Interior & Fully Furnished
- Paved Driveway with Off-Road Parking
- Raised Sun Terrace
- Age Restriction 55+
- Pets Considered
- Quality Residential Park in exclusive area near to Ferndown Golf Club & access to heathland walks.