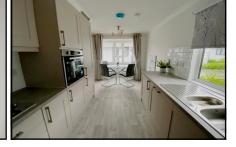

### 2-Bedroom Park Home - approx 32' x 20'

Accommodation & approximate room dimensions:

- Entrance Hall: Cloaks cupboard.
- Modern Kitchen/Diner: approx 17'7" x 8'max. Range of floor and wall cupboards. Built in oven & gas hob with extractor above. Integrated dishwasher, washing machine and fridge/freezer. Ample space for dining suite.
- Lounge: approx 16'9" x 10'9". Electric fire with mantle above. Patio doors to Raised Sun Terrace.
- Bedroom 1: approx 9'4" x 9'4". Walk-in wardrobe
- En-Suite Shower Room
- Bedroom2: approx 8'3" x 7'4" Plus fitted wardrobes
- Gas Central Heating (system untested).
- PVCu Double-Glazing
- Stylish Interior & Fully Furnished
- Paved Driveway with Off-Road Parking
- Raised Sun Terrace
- Age Restriction 55+
- Pets Considered
- Quality Residential Park in exclusive area near to Ferndown Golf Club & access to heathland walks.