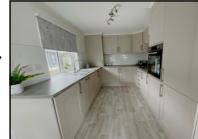

### 2-Bedroom Park Home - approx 32' x 20'

Accommodation & approximate room dimensions:

- Entrance Hall: Cloaks cupboard.
- Modern Kitchen/Diner: approx 17'7" x 8'max. Range of floor and wall cupboards. Built in oven & gas hob with extractor above. Integrated dishwasher, washing machine and fridge/freezer. Ample space for dining suite.
- Lounge: approx 16'9" x 10'9". Electric fire with mantle above. Patio doors to Raised Sun Terrace.
- Bedroom 1: approx 9'4" x 9'4". Walk-in wardrobe
- En-Suite Shower Room
- Bedroom2: approx 8'3" x 7'4" Plus fitted wardrobes
- Gas Central Heating (system untested).
- PVCu Double-Glazing
- Stylish Interior & Fully Furnished
- Paved Driveway with Off-Road Parking
- Raised Sun Terrace
- Age Restriction 55+
- Pets Considered
- Quality Residential Park in exclusive area near to Ferndown Golf Club & access to heathland walks.